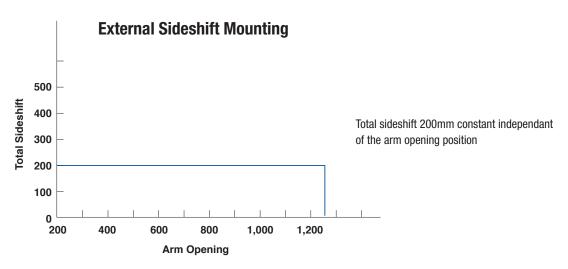

### **APPLICATIONS**

The Cascade External sideshifter available on G-Series clamps offers a compact integrated mounting with a constant 200mm (max 100mm each side of centre) irrespective of the clamp's opening position. Available for both class II and III units.

This compact design offers optimal specifications for a constant side shift function and provides truck stability within the lift trucks standard capacity parameters.