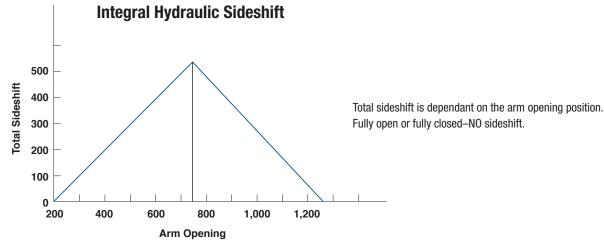

cifications for a constant side shift function and provides truck stability within the lift trucks standard capacity parameters.

### **FEATURES**

- Integrated sideshift mounting
- One-piece cast cylinder mounting
- Equal sideshift speed and force in both directions
- Centre mounted non-moving hydraulic connection points
- Rolling hose design to the clamp valve allows for fixed hydraulic pickup points
- Front mounted accessible clamp valve with full bi-directional relief valve protection

## **OPTIONS**

- Bronze bearings available for rugged environments
- Available for all factory delivered Non-Revolving G-Sliding Arm Clamps

### **NOTES**

- Available for G-Series Basic (Non Revolving Clamps models 20G up to 52G – class II and class III)
- For Revolving Clamps contact Cascade













# **MOUNTING CLASS INFORMATION**

| Mounting Class | Truck Capacity at Load Centre |
|----------------|-------------------------------|
|                | 1,000-2,500 kg at 500mm       |
| III            | 2,501-4,999 kg at 500mm       |

# **HYDRAULIC FLOW & PRESSURE**

| Minimum | Recommended | Maximum (rotate, clamp) | Max. Pressure |
|---------|-------------|-------------------------|---------------|
| 19      | 26          | 38                      | 230 bar       |
|         |             |                         |               |

# **HYDRAULIC FUNCTIONS**

| Model | Hydraulic Functions | Truck Aux. Valves Required |  |
|-------|---------------------|----------------------------|--|
| ALL   | 2                   | 2                          |  |

Cascade Europe • Damsluisweg 56