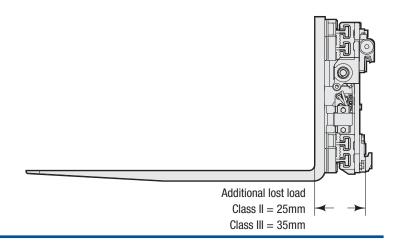

# **MOUNTING CLASS INFORMATION**

| Mounting Class | Truck Capacity at Load Centre |
|----------------|-------------------------------|
|                | 1,000-2,500 kg at 500mm       |
| III            | 2,501-4,999 kg at 500mm       |