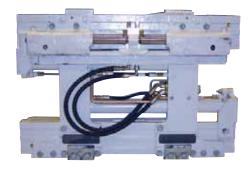

### **FEATURES**

- Integrated sideshift mounting
- One-piece cast cylinder mounting
- Equal sideshift speed and force in both directions
- Centre mounted non-moving hydraulic connection points
- Rolling hose design to the clamp valve allows for fixed hydraulic pickup points
- Front mounted accessible clamp valve with full bi-directional relief valve protection

## **OPTIONS**

- Bronze bearings available for rugged environments
- Available for all factory delivered Non-Revolving G-Sliding Arm Clamps