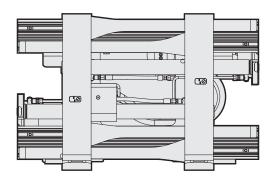

### **FEATURES**

- Integrated sideshift mounting
- One-piece cast cylinder mounting
- Equal sideshift speed and force in both directions
- Centre mounted non-moving hydraulic connection points
- Rolling hose design to the clamp valve allows for fixed hydraulic pickup points
- Front mounted accessible clamp valve with full bi-directional relief valve protection

## **OPTIONS**

- Bronze bearings available for rugged environments
- Available for all factory delivered Non-Revolving G-Sliding Arm Clamps