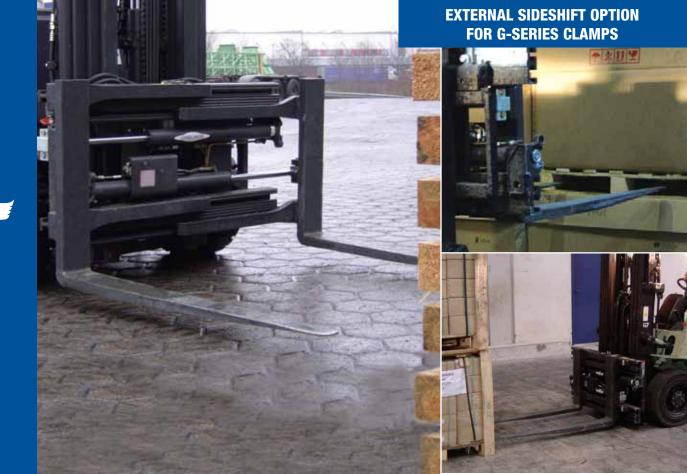

This compact design provides truck stability within the lift trucks standard capacity parameters

# Clamp versatility with a constant maximum sideshifting stroke

### **APPLICATIONS**

The Cascade External sideshifter available on G-Series clamps offers a compact integrated mounting with a constant 200mm (max 100mm each side of centre) irrespective of the clamp's opening position. Available for both class II and III units.

This compact design offers optimal specifications for a constant side shift function and provides truck stability within the lift trucks standard capacity parameters.